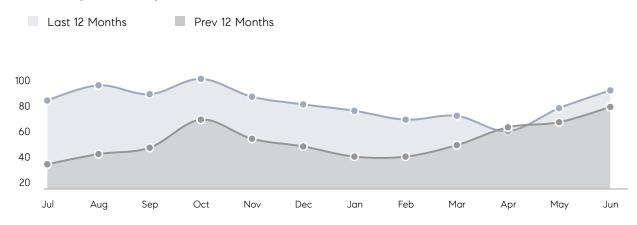

| 20        | 15%      |
|                | % OF ASKING PRICE  | 103%      | 100%      |          |
|                | AVERAGE SOLD PRICE | \$697,632 | \$640,548 | 9%       |
|                | # OF CONTRACTS     | 15        | 29        | -48%     |
|                | NEW LISTINGS       | 26        | 38        | -32%     |
| Condo/Co-op/TH | AVERAGE DOM        | 31        | 17        | 82%      |
|                | % OF ASKING PRICE  | 100%      | 101%      |          |
|                | AVERAGE SOLD PRICE | \$283,050 | \$309,500 | -9%      |
|                | # OF CONTRACTS     | 6         | 10        | -40%     |
|                | NEW LISTINGS       | 7         | 14        | -50%     |

Compass New Jersey Monthly Market Insights

## Rutherford

JUNE 2022

#### Monthly Inventory







#### Listings By Price Range

COMPASS

 $\sim$   $\sim$   $\sim$   $\sim$   $\sim$ / / / / / / / //// | | | | | / ------

Compass makes no representations or warranties, express or implied, with respect to future market conditions or prices of residential product at the time the subject property or any competitive property is complete and ready for occupancy or with respect to any report, study, finding, recommendation or other information provided by Compass herein. Moreover, no warranty, express or implied, is made or should be assumed regarding the accuracy, adequacy, completeness, legality, reliability, merchantability or fitness for a particular purpose of any information, in part or whole, contained herein. All material is presented with the understanding that Compass shall not